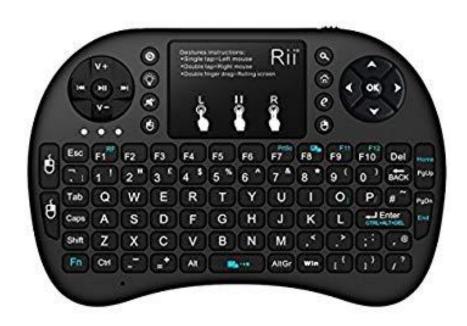

## Rii i8 2.4GHz RF Mini Wireless Keyboard with Touch Pad Mouse Black UK Layout KODI XBMC Raspberry Pi Android Box HTPC IPTV Remote Control

- 2 in 1 2.4Ghz Mini Wireless keyboard with Touch Pad Mouse with multimedia function keys.
- Innovative Shape, Portable, elegant, Perfect for PC Laptop Pad Google KODI XBMC Android TV Box HTPC IPTV Smart TV Mac IOS Raspberry Pi. Not work with the amazon fire TV stick!