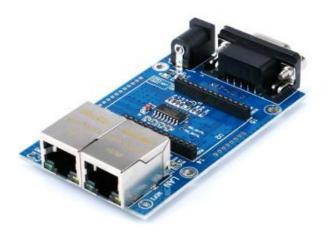

## HLK-RM04 TCP IP Ethernet Converter Module Serial UART RS232 WAN LAN WIFI

Product Description 1.One serial port tower WIFI module, serial port tower Ethernet module, WIFI Ethernet switch multi-function WIFI module, serial port server module, make it easy to connect your serial port to the Internet, data transmission bidirectional transparent. To ensure the highest limit of ease of use and compatibility 2. Integration of 10/100 m adaptive Ethernet interface module, the serial communication baud rate up to 230.4 Kbps 3.3. Using the world's best network chip suppliers, Ralink leach solution, raw materials adopt TDK // MURATA, top brands, stable and reliable base 4. The core of the system is suitable for the application safety of reliable and long-term system 5.size: likes credit card 6. working temperature: industrial-grade: 25 ~ 75 ° C. 7. The built-in 360m of MIPS CPU, 16MB of RAM and 4m FLASH and wireless baseband and rf front end and a variety of peripheral buses 8. Through CE and FCC certification, support ieee 802.11 b / g / n, support transparent protocol data transmission mode 9. Most support WIFI, WEP / WAP wpa2-psk / WAP2 wpa2-psk / WAPI, WEP64 WEP128 / encryption methods and algorithms TKIP / AES encryption type 10. AT + instruction set configuration, provide user-friendly web configuration page, through web configuration 11. Built-in or optional external antenna 12. Support wireless work in the model and the AP node (Station), the real AP hardware, support iPhone and android system, All WIFI Connection, Support AP And Station Online Functions At The Same Time 13. Optional TCP Server / TCP / UDP Client Working Mode, Support Network Protocol: TCP / UDP / ARP, ICMP / HTTP / DNS / DHCP 14. Support DHCP automatically get ip, support work in AP mode to assign device ip 15. Serial port speed is adjustable, highest supported 230400 16. Strong technical support, can provide a personalized request. Can provide neutral version Serial port speed is adjustable, the highest supported 230400 16. Strong technical support, can provide customized request. Can provide neutral version Serial port speed is adjustable, the highest supported 230400 16. Strong technical support, can provide customized request. Can provide neutral version