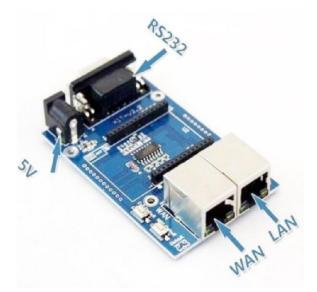

## HLK-RM04 TCP IP Ethernet Converter Module Serial UART RS232 WAN LAN WIFI

Product Description 1.One serial port tower WIFI module, serial port tower Ethernet module, WIFI Ethernet switch multi-function WIFI module, serial port server module, make it easy to connect your serial port to the Internet, data transmission bidirectional transparent. To ensure the highest limit of ease of use and compatibility 2. Integration of 10/100 m adaptive Ethernet interface module, the serial communication baud rate up to 230.4 Kbps 3.3. Using the world's best network chip suppliers, Ralink leach solution, raw materials adopt TDK // MURATA, top brands, stable and reliable base 4. The core of the system is suitable for the application safety of reliable and long-term system 5.size: likes credit card 6. working temperature: industrial-grade: 25 ~ 75 ° C. 7. The built-in 360m of MIPS CPU, 16MB of RAM and 4m FLASH and wireless baseband and rf front end and a variety of peripheral buses 8. Through CE and FCC certification, support ieee 802.11 b / g / n, support transparent protocol data transmission mode 9. Most support WIFI, WEP / WAP wpa2-psk / WAP2 wpa2-psk / WAPI, WEP64 WEP128 / encryption methods and algorithms TKIP / AES encryption type 10. AT + instruction set configuration, provide user-friendly web configuration page, through web configuration 11. Built-in or optional external antenna 12. Support wireless work in the model and the AP node (Station), the real AP hardware, support iPhone and android system, All WIFI Connection, Support AP And Station Online Functions At The Same Time 13. Optional TCP Server / TCP / UDP Client Working Mode, Support Network Protocol: TCP / UDP / ARP, ICMP / HTTP / DNS / DHCP 14. Support DHCP automatically get ip, support work in AP mode to assign device ip 15. Serial port speed is adjustable, highest supported 230400 16. Strong technical support, can provide a personalized request. Can provide neutral version Serial port speed is adjustable, the highest supported 230400 16. Strong technical support, can provide customized request. Can provide neutral version Serial port speed is adjustable, the highest supported 230400 16. Strong technical support, can provide customized request. Can provide neutral version