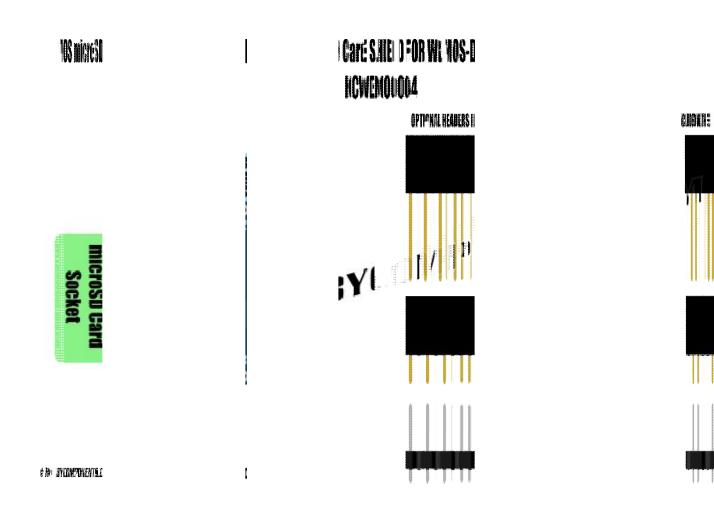

i and mini Pro development boards (see item HCWEMO0002). The shield provides a means of allowing a WeMos D1 mini to directly communicate with most types of microSD card. The shield is also compatible with the standard Arduino SD card library. The shield is supplied with 3 sets of headers (requires soldering) which allow for multiple...

## DESCRIPTION:

This shield is designed for use with the WeMos D1 mini and mini Pro development boards (see item HCWEMO0002). The shield provides a means of allowing a WeMos D1 mini to directly communicate with most types of microSD card. The shield is also compatible with the standard Arduino SD card library. The shield is supplied with 3 sets of headers (requires soldering) which allow for multiple compatible shields to be stacked on top of each other.



## Pinout

D1 Mini (Shield) D5 (CLK) D6 (MISÓ) D7 (MOSI) D8 (CS)