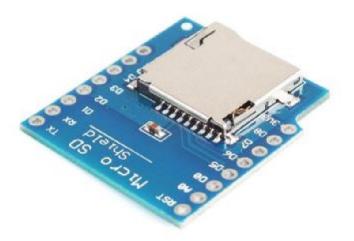

## WEMOS D1 MINI SD CARD SHIELD

This shield is designed for use with the WeMos D1 mini and mini Pro development boards (see item HCWEMO0002). The shield provides a means of allowing a WeMos D1 mini to directly communicate with most types of microSD card. The shield is also compatible with the standard Arduino SD card library. The shield is supplied with 3 sets of headers (requires soldering) which allow for multiple...

## DESCRIPTION:

This shield is designed for use with the WeMos D1 mini and mini Pro development boards (see item HCWEMO0002). The shield provides a means of allowing a WeMos D1 mini to directly communicate with most types of microSD card. The shield is also compatible with the standard Arduino SD card library. The shield is supplied with 3 sets of headers (requires soldering) which allow for multiple compatible shields to be stacked on top of each other.