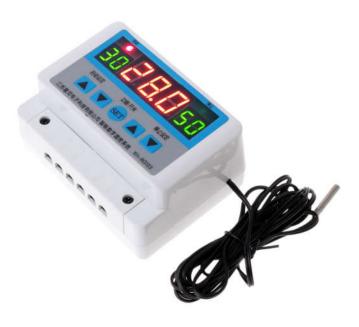

## XH-W3103 AC 220V Max 6600W Digital Thermostat 30A Temperature Controller Switch

3216169

Dual display window, it will be convenient for you to check the temperature details.

Equipped with high quality chips, relaible and safe.

Specification:

Model: XH-W3103 Shell Material: ABS

Output Type: Direct Output Operating Voltage: AC220V Output Power: 6,600W (Max.)

Max Current: 30A

Temperature Control Range:-19~99°/-2.2~210.2°

Sensor: NTC10K/B3950 200cm

Size: app.93x70x45mm/3.66x2.76x1.77in(LxWxH)

Quantity: 1 Pc