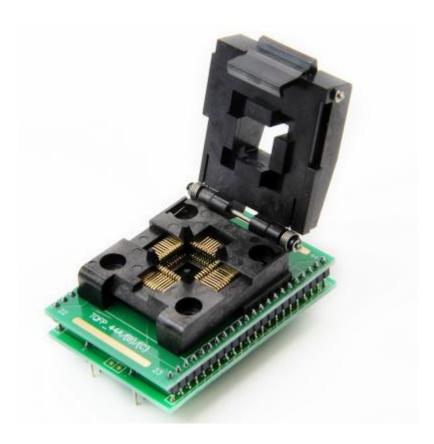

## **ADP TQFP-44**

## ADP DIP40/TQFP44 universal adapter

## Detail

Universal Programmer TQFP44 Socket Adapter it can support AVR TQFP44 chip,0.8mm pitch

ATmega16 TQFP44 package and other pin-compatible related types:

ATmega16 / ATmega32 / ATmega8535 ATmega16A / ATmega32A ATmega164P / ATmega324P / ATmega644P / ATmega1284P