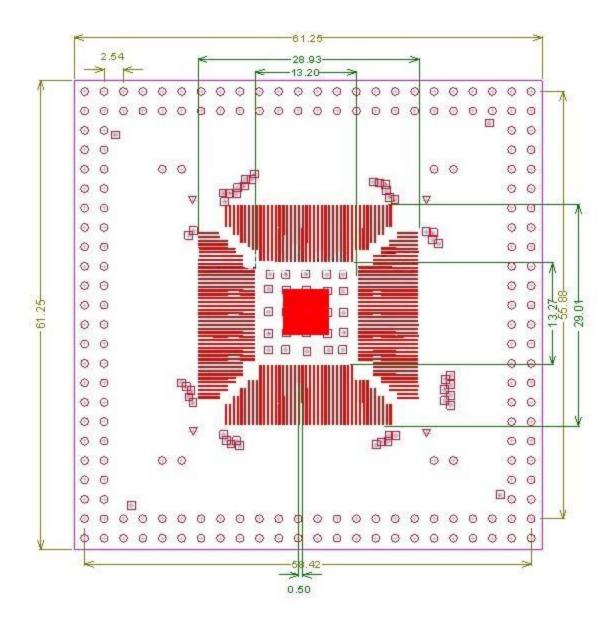

Side A can be used to convert TQFP EQFP LQFP 176 pin (pin pitch 0.5 mm) (compatible for 160 pin, 144 pin, 128 pin, 120 pin, 112 pin, 100 pin) to DIP (pin pitch 2.54 mm).

## Specifications:

- Dimension (mm): 61.25 x 61.25 x 1.6 mm
- Contact plating: Nickel/Gold
- PCB material: Environmentally friendly FR4 Fiberglass, lead-free