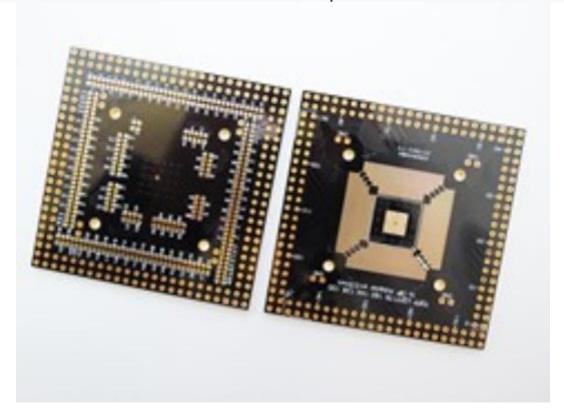

## **Descriptions:**

You will receive 2 pieces brand new PCB converter boards. The PCB converter board can be used to convert TQFP EQFP LQFP 176 - 100 Pin to DIP 2.54 mm.

This PCB board is made by ENIG (Electro\_less Nickel and Immersion Gold Process), this process can make the board surface more smooth , and the SMD pads are more flat. This PCB board is more suitable for BGA and COB production.

Side A can be used to convert TQFP EQFP LQFP 176 pin (pin pitch 0.5 mm) (compatible for 160 pin, 144 pin, 128 pin, 120 pin, 112 pin, 100 pin) to DIP (pin pitch 2.54 mm).