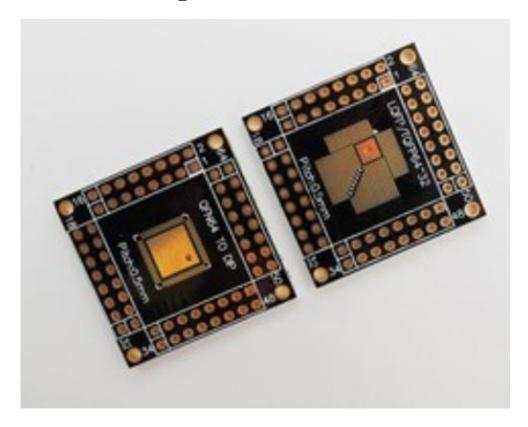

## SMD TQFP LQFP 64 to DIP Adapter 0.5mm to DIP PCB Adapter

## **Technical Specifications**

- 100% Brand new and high quality!
- TQFP64 to DIP Pinboard SMD Adapter to DIP
- Exclusive design fits TQFP LQFP 64 pin package ICs
- Easy SMD soldering for breadboard and IC package adapter projects
- Use new SMD ICs in breadboard projects
- Item includes 2 PCB adapters
- Dimensions: 30 x 30mm (1.18 x 1.18 inches)
- Adapter Plate; Pin Pitch: 0.5mm/0.02",2.54mm/0.1"
- Fixing Hole Dia: 1.8mm/0.08"; Fixing Hole Center Distance: 36mm/1.5"
- Material : FR-4 ; Net Weight : 65g
- Main Color: Black