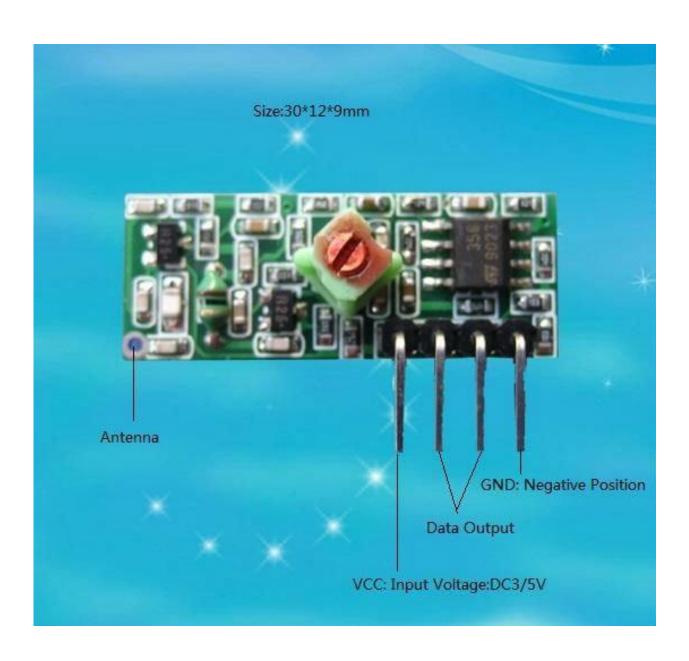

ZR-3A small size RF Super-regeneration Wireless Receiver Module 315MHZ/433MHZ TTL Output Level

## Features:

RF integrated circuit design, stable frequency, high sensitivity. Technical Parameter:

Name Superregeneration Wireless Receiver Module Model No. ZR2-1
Operating frequency 315MHZ/433.92MHZ
Modulation Mode ASK
Operating Voltage DC5V±0.3V
RF Sensibility -108dBm
Operating Current 2mA
Output Lever TTL Lever
Operating Temp -10 to +60