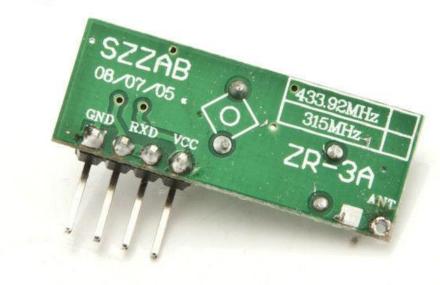

ZR-3A small size RF Super-regeneration Wireless Receiver Module 315MHZ/433MHZ TTL Output Level

## Features:

RF integrated circuit design, stable frequency, high sensitivity. Technical Parameter:

Name Superregeneration Wireless Receiver Module Model No. ZR2-1
Operating frequency 315MHZ/433.92MHZ
Modulation Mode ASK
Operating Voltage DC5V±0.3V
RF Sensibility -108dBm
Operating Current 2mA
Output Lever TTL Lever
Operating Temp -10 to +60