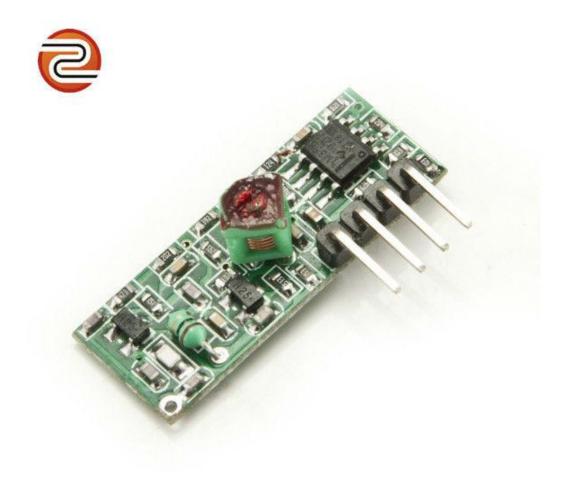

ZR-3A small size RF Super-regeneration Wireless Receiver Module 315MHZ/433MHZ TTL Output Level

## Features:

RF integrated circuit design, stable frequency, high sensitivity. Technical Parameter:

Name Superregeneration Wireless Receiver Module Model No. ZR2-1
Operating frequency 315MHZ/433.92MHZ
Modulation Mode ASK
Operating Voltage DC5V±0.3V
RF Sensibility -108dBm
Operating Current 2mA
Output Lever TTL Lever
Operating Temp -10 to +60