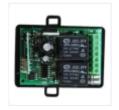

# 2 Channel Universal Receiver with Transmitter of 315MHz or 433MHz

Get Latest Price >

Ohat with Supplier.

Min. Order: 2 Pieces

Shanghai, China Port:

**Production Capacity:** 300000PCS Per

Month

**Payment Terms:** T/T, Western

### **Product Description**

Customer Question & Answer

Universal rf receiver with latch and momentary working modes large capacity

Universal receiver

Transmitter+receiver set

Waterproof remote control controller

This receiver can store up to 150 remote controls.

It can be learned with our 433,92MHz.fixed and rolling code remotes

| Technical Parameters  | 9-24 Vac/Vdc          |
|-----------------------|-----------------------|
| Power Supply          | 433.92 MHz or 315 MHz |
| Max Consumption       | 200 mA                |
| No. of Max Codes      | 150                   |
| No. of Channels       | 2                     |
| No. of Outputs        | NO / NC 2             |
| Max Switching Power   | 0.5 A / 120 VA        |
| Operating Temperature | '-20/ + 50 °C         |
| Working Distance      | 70100 m               |
| Dimentions:           | 62mm x 58mm x 32mm    |
| Relay Spec.           | 10A 277VAC 12A 125VAC |