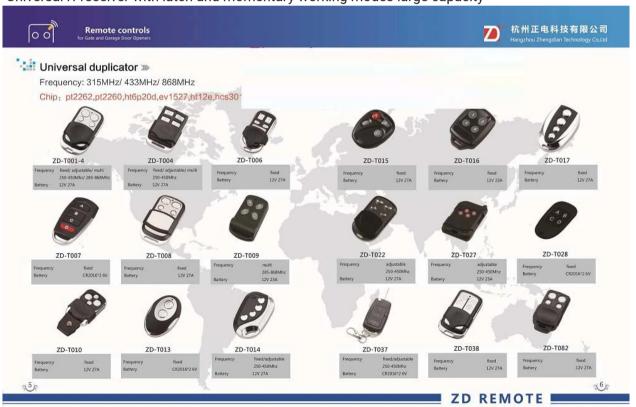

### **Product Description**

Customer Question & Answer

Universal rf receiver with latch and momentary working modes large capacity

Universal receiver

Transmitter+receiver set

Waterproof remote control controller

#### Our main products:

We mainly products wireless remote control,remote duplicator,wireless module,tubular motor controller system, shutter door remote control system,barrier control system,electronic curtains remote control system, adjustable-speed fan remote control system,LED light remote control systemand other types of remote control products.

### Our main products:

We mainly products wireless remote control,remote duplicator,wireless module,tubular motor controller system, shutter door remote control

system,barrier control system,electronic curtains remote control system, adjustable-speed fan remote control system,LED light remote

control systemand other types of remote control products.