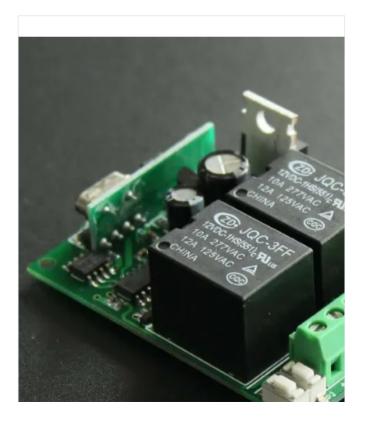

### **Product Description**

Customer Question & Answer

Universal rf receiver with latch and momentary working modes large capacity

Universal receiver

Transmitter+receiver set

Waterproof remote control controller

This receiver can store up to 150 remote controls.

It can be learned with our 433,92MHz.fixed and rolling code remotes

| Technical Parameters  | 9-24 Vac/Vdc          |
|-----------------------|-----------------------|
| Power Supply          | 433.92 MHz or 315 MHz |
| Max Consumption       | 200 mA                |
| No. of Max Codes      | 150                   |
| No. of Channels       | 2                     |
| No. of Outputs        | NO / NC 2             |
| Max Switching Power   | 0.5 A / 120 VA        |
| Operating Temperature | '-20/ + 50 °C         |
| Working Distance      | 70100 m               |
| Dimentions:           | 62mm x 58mm x 32mm    |
| Relay Spec.           | 10A 277VAC 12A 125VAC |