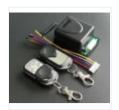

# 2 Channel Universal Receiver with Transmitter of 315MHz or 433MHz

Get Latest Price >

Ohat with Supplier.

Min. Order: 2 Pieces

Shanghai, China Port:

**Production Capacity:** 300000PCS Per

Month

**Payment Terms:** T/T, Western

### **Product Description**

Customer Question & Answer

Universal rf receiver with latch and momentary working modes large capacity

Universal receiver

Transmitter+receiver set

Waterproof remote control controller