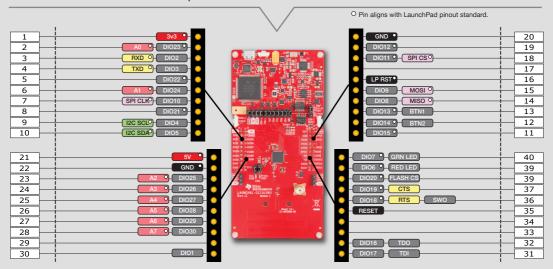

# TI LaunchPad<sup>™</sup> kit with CC1312R MCU

Microcontroller development kit for rapid prototyping featuring the CC1312R microcontroller

#### PART NO: LAUNCHXL-CC1312R1