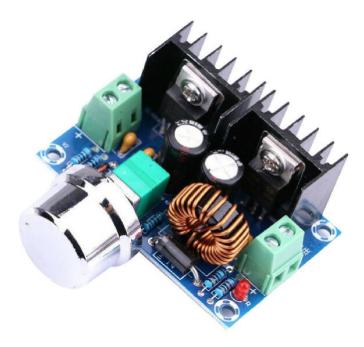

## XH-M401 DC-DC step-down power module XL4016E1 maximum DC surge plates 8A

## **Specifications:**

Product name: DC step-down module Converter Voltage regulating mode: PWM modulation Input voltage: DC4-40V Output voltage: DC1.25-36V Max output current: 8A (more than 5A for long time use, need Fan if over 5A) Max power: 200W Conversion efficiency: 94% Switching frequency: 180KHZ Dimensions: 61\*41\*27mm Chip: switching regulator Regulating chip XL4016 with Over current protection, Over temperature protection, Short circuit protection When reach maximum output current 8A, need to add fan. Long term work recommended about 5A Panel Mounting: 1. Drill holes in the Panel 7mm 2. Extended potentiometer handle 3. Lock screw sleeve upper knob Package includes: 1 x DC step down voltage power module Item specifics: Phase: Single Phase Current type: DC Model number: 8A 200W Is customized: Yes