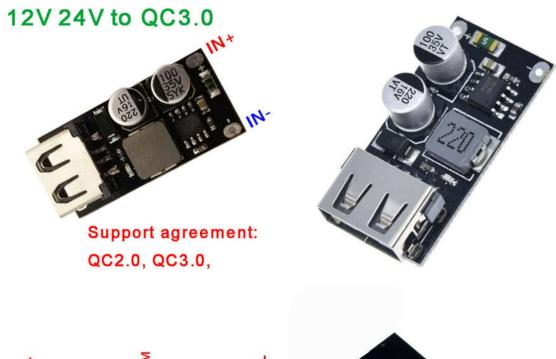

## MH-KC24

MH-KC24 QC3.0 QC2.0 USB DC-DC Buck Converter Charging Step Down Module 6-32V 9V 12V 24V to Fast Quick Charger Circuit Board 5V USB charging module with support for Qualcomm QC3.0 QC2.0 technology (Step Down)

## Description

Input voltage range: 6v-32vOutput Voltage: Standard 5V, Automatically adjust between 3-12V after fast charge tripping Output power: up to 24 w (5 v / 3.4A, 9 v / 2.5A, 12 v / 2A, etc.)MH-KC24 USB charging module with support for Qualcomm QC3.0 QC2.0 technology (Step Down) Output cable voltage compensation function Conversion efficiency: 90% -97% Support for multiple fast loading protocols Input Overvoltage and undervoltage protection Input Overcurrent protection Overcurrent output, short circuit protection The machine over temperature protection Size:19\*38mm

## **Fast Charge Support Agreement:**

Support DCP protocol, BC1.2, Apple, Samsung protocol Huawei Support Fast Charge Protocol FCP / SCP Huawei AFC Fast Charge Support Protocol Spreadtrum Fast Charge SFCP Support Protocol Qualcomm QC2.0 and 3.0 Support MTK PE1.1 / PE2.0 support