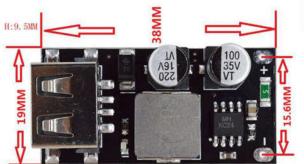

## Description

Input voltage range: 6v-32vOutput Voltage: Standard 5V, Automatically adjust between 3-12V after fast charge tripping Output power: up to 24 w (5 v / 3.4A, 9 v / 2.5A, 12 v / 2A, etc.)MH-KC24 USB charging module with support for Qualcomm QC3.0 QC2.0 technology (Step Down) Output cable voltage compensation function Conversion efficiency: 90% -97% Support for multiple fast loading protocols Input Overvoltage and undervoltage protection Input Overcurrent protection Overcurrent output, short circuit protection The machine over temperature protection Size:19\*38mm