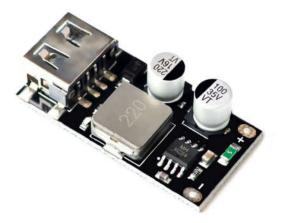

## MH-KC24

MH-KC24 QC3.0 QC2.0 USB DC-DC Buck Converter Charging Step Down Module 6-32V 9V 12V 24V to Fast Quick Charger Circuit Board 5V USB charging module with support for Qualcomm QC3.0 QC2.0 technology (Step Down)

## Description

Input voltage range: 6v-32vOutput Voltage: Standard 5V, Automatically adjust between 3-12V after fast charge tripping Output power: up to 24 w (5 v / 3.4A, 9 v / 2.5A, 12 v / 2A, etc.)MH-KC24 USB charging module with support for Qualcomm QC3.0 QC2.0 technology (Step Down) Output cable voltage compensation function Conversion efficiency: 90% -97% Support for multiple fast loading protocols Input Overvoltage and undervoltage protection Input Overcurrent protection Overcurrent output, short circuit protection The machine over temperature protection Size:19\*38mm