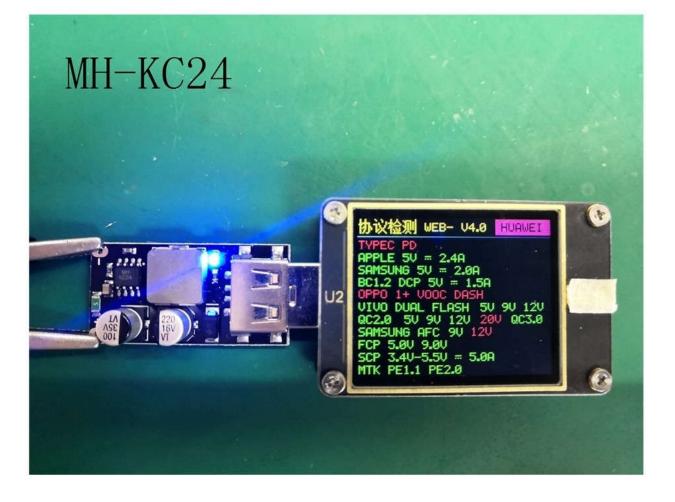

## **Fast Charge Support Agreement:**

Support DCP protocol, BC1.2, Apple, Samsung protocol Huawei Support Fast Charge Protocol FCP / SCP Huawei AFC Fast Charge Support Protocol Spreadtrum Fast Charge SFCP Support Protocol Qualcomm QC2.0 and 3.0 Support MTK PE1.1 / PE2.0 support