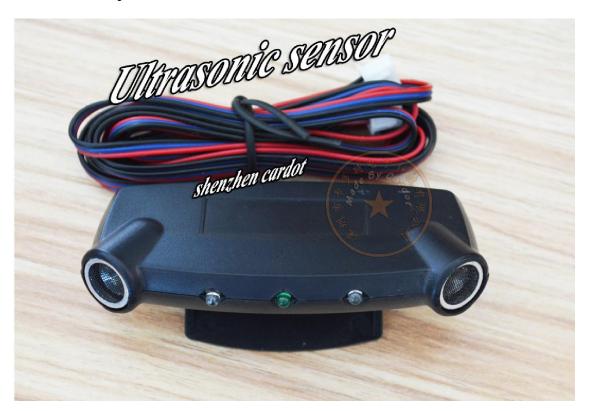

## **CAR ALARM ULTRASONIC SENSOR**

Ultrasonic sensor only | Cardot car alarm to detect the total movement inside the car and car status indicator

## **Product Description**

Ultrasonic sensor is used for car alarm system, detecting all movement inside the car, alarm led status indicator, adjustable sensitivity, model No: Ulr01, this ultrasonic sensor does not only works for cardot car alarm with ultrasonic sensor output

## **Please note:**

This ultrasound has three wires. 12V red wire, black wire: earth, blue wire: signal wire. If you can't work with your car alarm, you can adjust the wire order to get the corresponding signal!