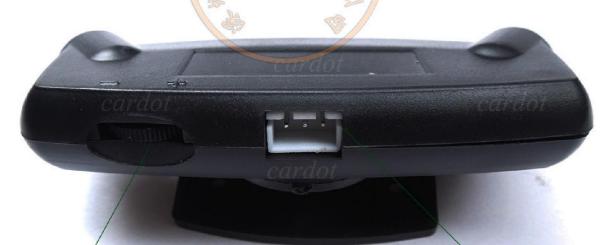

## **CAR ALARM ULTRASONIC SENSOR**



Ultrasonic sensor only | Cardot car alarm to detect the total movement inside the car and car status indicator

## **Product Description**

Ultrasonic sensor is used for car alarm system, detecting all movement inside the car, alarm led status indicator, adjustable sensitivity, model No: Ulr01, this ultrasonic sensor does not only works for cardot car alarm with ultrasonic sensor output

## **Please note:**

This ultrasound has three wires. 12V red wire, black wire: earth, blue wire: signal wire. If you can't work with your car alarm, you can adjust the wire order to get the corresponding signal!

## **Product details photos:**













adjustable sensitivity Switch Main Cable