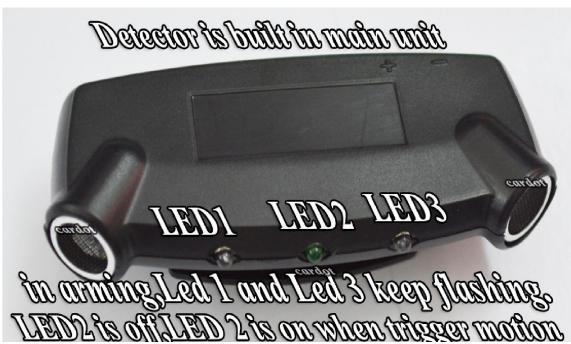

## **Product Description**

Ultrasonic sensor is used for car alarm system, detecting all movement inside the car, alarm led status indicator, adjustable sensitivity, model No: Ulr01, this ultrasonic sensor does not only works for cardot car alarm with ultrasonic sensor output