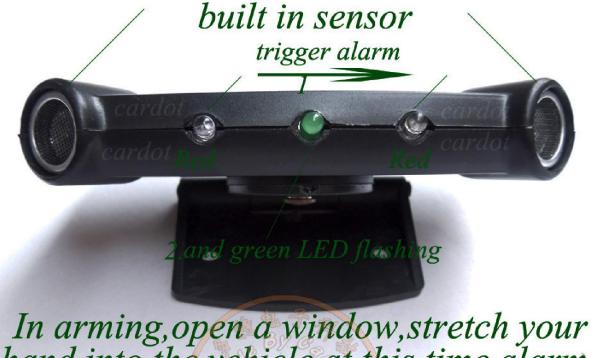

## **CAR ALARM ULTRASONIC SENSOR**

Ultrasonic sensor only | Cardot car alarm to detect the total movement inside the car and car status indicator

## **Product Description**

Ultrasonic sensor is used for car alarm system, detecting all movement inside the car, alarm led status indicator, adjustable sensitivity, model No: Ulr01, this ultrasonic sensor does not only works for cardot car alarm with ultrasonic sensor output

## **Please note:**

This ultrasound has three wires. 12V red wire, black wire: earth, blue wire: signal wire. If you can't work with your car alarm, you can adjust the wire order to get the corresponding signal!