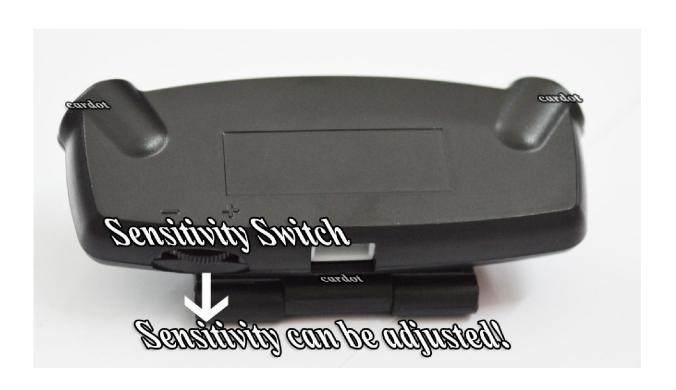

## **Product Description**

Ultrasonic sensor is used for car alarm system, detecting all movement inside the car, alarm led status indicator, adjustable sensitivity, model No: Ulr01, this ultrasonic sensor does not only works for cardot car alarm with ultrasonic sensor output

## **Product details photos:**

adjustable sensitivity Switch Main Cable