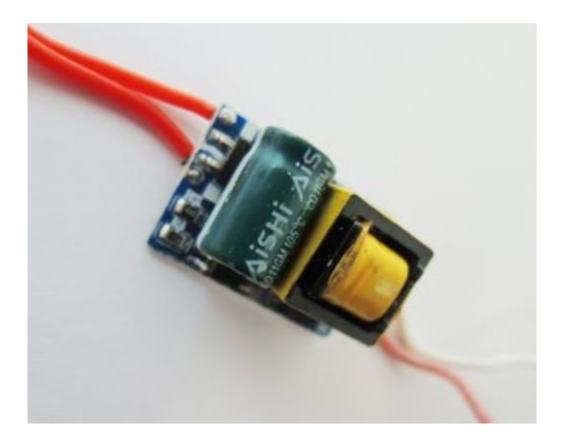

Working Temperature: -20 centigrade to 60 centigrade

Color Temperature: Warm White:3000-3200K

White: 6000-6500K

Lamp Body Material: Pure Copper Bracket

Life Span: 100,000 Hours Specifications(LED Driver): Model type:LED inside Driver Input voltage: AC 85V-265V Output voltage: 15-38V Output current: 300ma Waterpoof Rating:no Packing include:

5\*1pcs LED inside driver