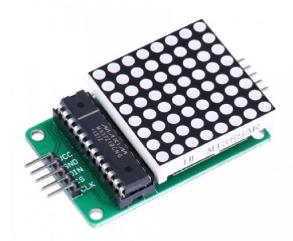

## **MAX7219 Dot Matrix Module**

MAX7219 is a kind of integrated serial input/ output common cathode display driver, it connects microprocessor and 8-digit seven period of digital LED display, also can be connected to the bar graph display or 64 independent LED.

Wiring Instructions:

- 1. The left of the module is input port, the right is output port
- 2. Only input port to the CPU when you control a single module

MAX7219 Red LED Dot Matrix Module MCU Control Module Specifications: