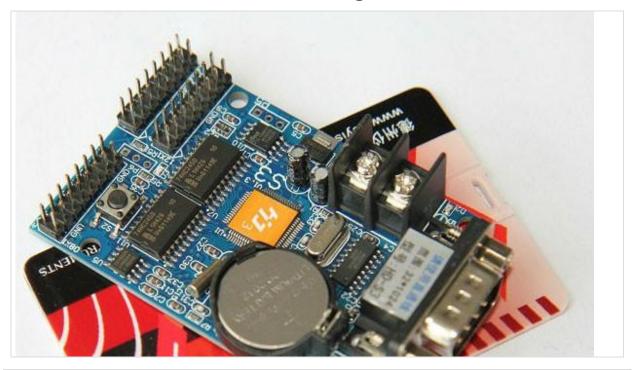

## Huidu HD-S3 LED Sign Controller

Model : HD-S3 Range : Single color : 32\*1024 Dual color : 32\*512 Items : 20PCS Memory : 2M byte Communiction : RS232 (communication line: 2-2 3-3 5-5 directly) Areas : divided into 3 districts discretionarily Size : 48\*58mm Effect : supporting morn than 50 types display showing effects;200 types of boarder effects(classic + magic boarder)

| Product type  | Asynchronously <b>Serial</b> led display card HD-S3 |  |
|---------------|-----------------------------------------------------|--|
| Control range | Single color:32*1024<br>Dual color:32*512           |  |
| Memory        | 2M or 8M (and also can be expanded)                 |  |
| Interface     | 20f Hub08, 4 of Hub12;no need transfer board        |  |
| Scan mode     | 1/16, 1/8, 1/4, 1/2 and static scan etc.            |  |
| Communication | RS232 (communication line: 2-2 3-3 5-5 directly)    |  |