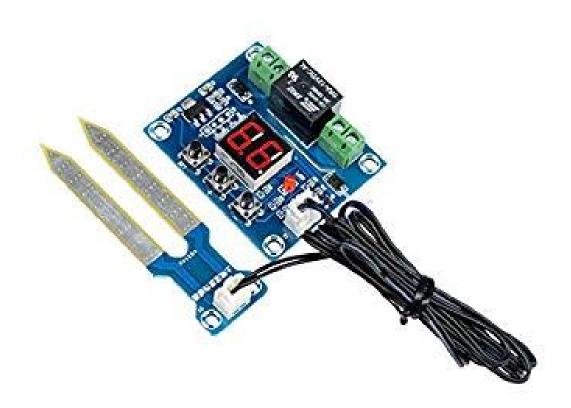

## XH-M214 Humidity Controller Soil Sensor Module 20-99%RH Precise Automatic Control Irrigation System Red Digital Display

## 1. Description:

The probe can be inserted directly into the soil. It is a digital display of soil moisture. When the humidity is below the set value starting pump starts watering, when humidity reaches the set value to stop watering. The operation is very simple. It is intelligent humanization.

## 2. Parameters:

| No. | Parameter            | Value                           |
|-----|----------------------|---------------------------------|
| 1   | Product name         | Soil Moisture Controller Module |
| 2   | Model                | XH - M214                       |
| 3   | Power supply voltage | DC 12 V                         |
| 4   | Output way           | Output switch                   |
| 5   | Humidity range       | 20-99% RH                       |
| 6   | Control precision    | 1% RH                           |
| 7   | Control current      | 10 A                            |
| 8   | Net weight           | About 28 g                      |
| 9   | Size                 | 52 * 43 * 16 mm                 |