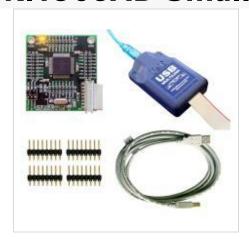

## POC-KIT908AB-Small-USB

POC-KIT908AB-Small-USB Product Image

Includes SDEV908AB32 board and USB-ML-MON08 interface cable. SDEV908AB32 is a low-cost development board for MC68HC908AB32. The SDEV908AB32 has a MON08 debug header that allows you to debug and program the MC68HC908AB32 processor from one of the POC hardware interfaces. The SDEV908AB32 board includes a wire wrap header and schematic.

## Basic information POC-KIT908AB-Small-USB

SDEV908AB32 is a low-cost development board for MC68HC908AB32. The SDEV908AB32 has a MON08 debug header that allows you to debug and program the MC68HC908AB32 processor from one of the POC hardware interfaces. The SDEV908AB32 board includes a wire wrap header and schematic.