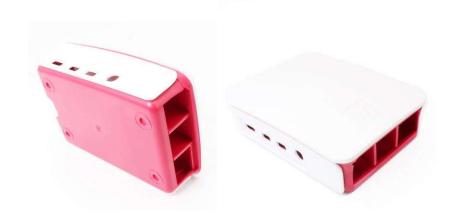

## **RASPBERRY PI 4 CASE**

## **Product description**

- Red/White official case for Raspberry Pi 4
- High-quality, two-part ABS construction
- Cut-outs for the dual micro HDMI, Audio/Video, USB and Ethernet ports, as well as the USB-C power connector and access to the microSD card
- · Light pipes for power and activity LEDs
- Easy to assemble
- Nice looking, dust resistance, durable
- Single package size: 12X5X5 cm
- Single gross weight: 0.049 kg