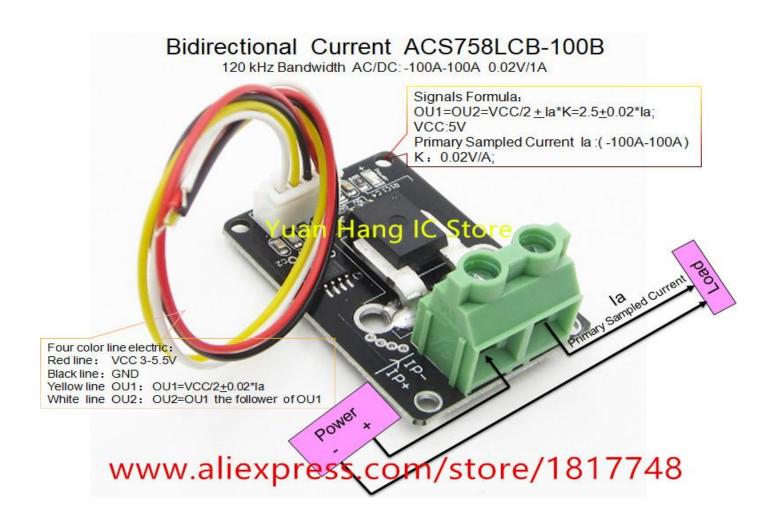

## **Product Description**

Part No: ACS758LCB-100B Current Sensor module Primary Sampled Current Ia: -100A-100A Sensitivity K: 0.02V/A Supply VCC:3V or 5.5V; Signals Formula: OU1=OU2=VCC/2 $\pm$ Ia\*K= $2.5\pm0.02*$ Ia (if VCC=5V); (Primary sampled current Ia should be within the range specified); Pls check the picture below

ALLEGRO current sensor ACS758LCB-100B DC / AC detection module current range DC 0-100A; AC -100A-100A The electrical parameters of the module are as follows: Operating voltage VCC: 3.3V-5.5V; ACS758LCB-100B Linearity K: 20mV / A 1A current = 20mV voltage change; detectable current (AC or DC) range ia:  $100A \sim 100A$ ; output voltage formula: OU1 = OU2 = VCC / 2 + Ia \* K = VCC / 2 + (0.02V \* ia) ia As shown in the case of the current flowing through the conductor, we show the output voltage as follows: how much current flows from the IP +, IP-out current value of 1A according to the formula output voltage OU1 = OU2 = VCC / 2 + Ia \* K = VCC / 2 + (0.02V / 1A \* 1A) = 2.5 + 0.02 = 2.52V; we show the output voltage as the example of the current flowing through the 1A AC current. The AC does not distinguish the current from the current. The output voltage range is: 2.48V - 2.52V where OU2 is the output voltage of the  $OU1 = OU2 = VCC / 2 + Ia * K = VCC / 2 + (0.02V * ia) = 2.5 + Follow the buffer output, you can with the microcontroller A / D channel impedance better match, directly connected to the microcontroller AD port can; Operating temperature: <math>40 \sim 125 ° C$  Applications: power equipment, current detection auxiliary module, easy wiring, to help you project Development is progressing smoothly, note that the high current must be soldered directly to the two round holes in the board.