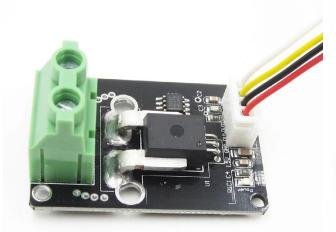

ALLEGRO current sensor ACS758LCB-100B DC / AC detection module current range DC 0-100A; AC -100A-100A The electrical parameters of the module are as follows: Operating voltage VCC: 3.3V-5.5V; ACS758LCB-100B Linearity K: 20mV / A 1A current = 20mV voltage change; detectable current (AC or DC) range ia:  $100A \sim 100A$ ; output voltage formula: OU1 = OU2 = VCC / 2 + Ia \* K = VCC / 2 + (0.02V \* ia) ia As shown in the case of the current flowing through the conductor, we show the output voltage as follows: how much current flows from the IP +, IP-out current value of 1A according to the formula output voltage OU1 = OU2 = VCC / 2 + Ia \* K = VCC / 2 + (0.02V / 1A \* 1A) = 2.5 + 0.02 = 2.52V; we show the output voltage as the example of the current flowing through the 1A AC current. The AC does not distinguish the current from the current. The output voltage range is: 2.48V - 2.52V where OU2 is the output voltage of the  $OU1 = OU2 = VCC / 2 + Ia * K = VCC / 2 + (0.02V * ia) = 2.5 + Follow the buffer output, you can with the microcontroller A / D channel impedance better match, directly connected to the microcontroller AD port can; Operating temperature: <math>40 \sim 125 ° C$  Applications: power equipment, current detection auxiliary module, easy wiring, to help you project Development is progressing smoothly, note that the high current must be soldered directly to the two round holes in the board.