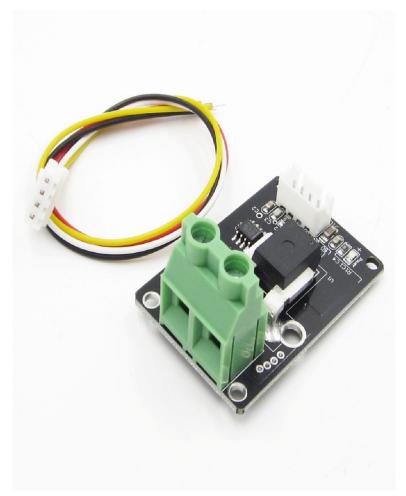

Bidirectional Current Sens module 120 kHz Bandwidth DC: -100-100A 0.02V/1A AC/DC ACS758LCB-100B Panel Mount +/-100Amp Current Sensor Board Detection Module

## **Product Description**

Part No: ACS758LCB-100B Current Sensor module Primary Sampled Current Ia: -100A-100A Sensitivity K: 0.02V/A Supply VCC:3V or 5.5V; Signals Formula: OU1=OU2=VCC/2 $\pm$ Ia\*K= $2.5\pm0.02*$ Ia (if VCC=5V); (Primary sampled current Ia should be within the range specified); Pls check the picture below