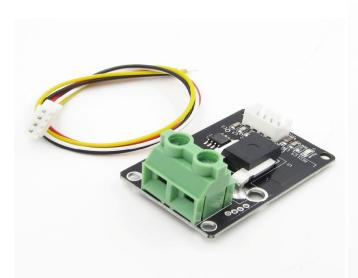

Bidirectional Current Sens module 120 kHz Bandwidth DC: -100-100A 0.02V/1A AC/DC ACS758LCB-100B Panel Mount +/-100Amp Current Sensor Board Detection Module

## **Product Description**

Part No: ACS758LCB-100B Current Sensor module Primary Sampled Current Ia: -100A-100A Sensitivity K: 0.02V/A Supply VCC:3V or 5.5V; Signals Formula: OU1=OU2=VCC/2 $\pm$ Ia\*K= $2.5\pm0.02*$ Ia (if VCC=5V); (Primary sampled current Ia should be within the range specified); Pls check the picture below