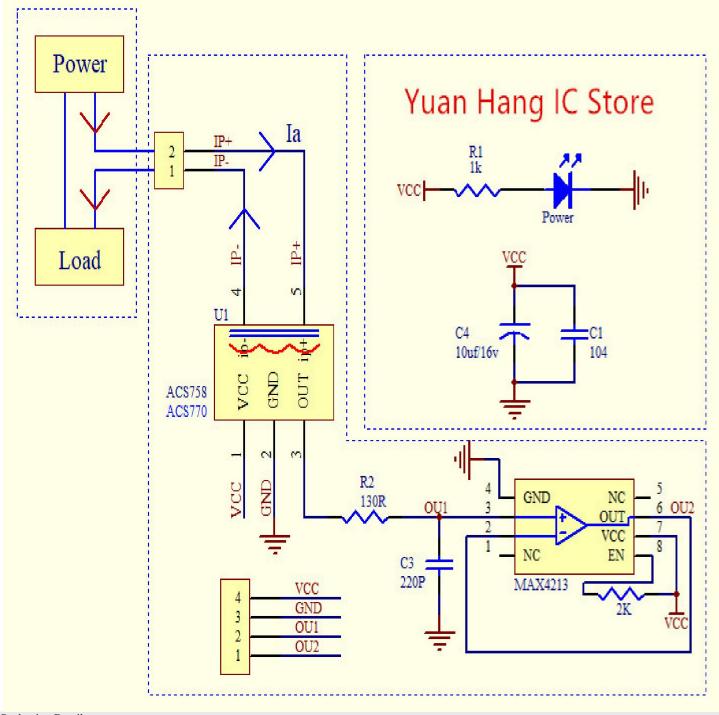

## **Product Description**

Part No: ACS758LCB-100B Current Sensor module Primary Sampled Current Ia: -100A-100A Sensitivity K: 0.02V/A Supply VCC:3V or 5.5V; Signals Formula: OU1=OU2=VCC/2 $\pm$ Ia\*K= $2.5\pm0.02*$ Ia (if VCC=5V); (Primary sampled current Ia should be within the range specified); Pls check the picture below

ALLEGRO current sensor ACS758LCB-100B DC / AC detection module current range DC 0-100A; AC -100A-100A The electrical parameters of the module are as follows: Operating voltage VCC: 3.3V-5.5V; ACS758LCB-100B Linearity K: 20mV / A 1A current = 20mV voltage change; detectable current (AC or DC) range ia:  $100A \sim 100A$ ; output voltage formula: OU1 = OU2 = VCC / 2 + Ia \* K = VCC / 2 + (0.02V \* ia) ia As shown in the case of the current flowing through the conductor, we show the output voltage as follows: how much current flows from the IP +, IP-out current value of 1A according to the formula output voltage OU1 = OU2 = VCC / 2 + Ia \* K = VCC / 2 + (0.02V / 1A \* 1A) = 2.5 + 0.02 = 2.52V; we show the output voltage as the example of the current flowing through the 1A AC current. The AC does not distinguish the current from the current. The output voltage range is: 2.48V - 2.52V where OU2 is the output voltage of the  $OU1 = OU2 = VCC / 2 + Ia * K = VCC / 2 + (0.02V * ia) = 2.5 + Follow the buffer output, you can with the microcontroller A / D channel impedance better match, directly connected to the microcontroller AD port can; Operating temperature: <math>40 \sim 125 ° C$  Applications: power equipment, current detection auxiliary module, easy wiring, to help you project Development is progressing smoothly, note that the high current must be soldered directly to the two round holes in the board.