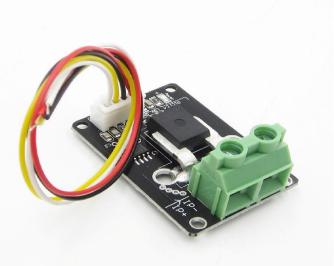

ALLEGRO current sensor ACS758LCB-100B DC / AC detection module current range DC 0-100A; AC -100A-100A The electrical parameters of the module are as follows: Operating voltage VCC: 3.3V-5.5V; ACS758LCB-100B Linearity K: 20mV / A 1A current = 20mV voltage change; detectable current (AC or DC) range ia:  $100A \sim 100A$ ; output voltage formula: OU1 = OU2 = VCC / 2 + Ia \* K = VCC / 2 + (0.02V \* ia) ia As shown in the case of the current flowing through the conductor, we show the output voltage as follows: how much current flows from the IP +, IP-out current value of 1A according to the formula output voltage OU1 = OU2 = VCC / 2 + Ia \* K = VCC / 2 + (0.02V / 1A \* 1A) = 2.5 + 0.02 = 2.52V; we show the output voltage as the example of the current flowing through the 1A AC current. The AC does not distinguish the current from the current. The output voltage range is: 2.48V - 2.52V where OU2 is the output voltage of the  $OU1 = OU2 = VCC / 2 + Ia * K = VCC / 2 + (0.02V * ia) = 2.5 + Follow the buffer output, you can with the microcontroller A / D channel impedance better match, directly connected to the microcontroller AD port can; Operating temperature: <math>40 \sim 125 ° C$  Applications: power equipment, current detection auxiliary module, easy wiring, to help you project Development is progressing smoothly, note that the high current must be soldered directly to the two round holes in the board.