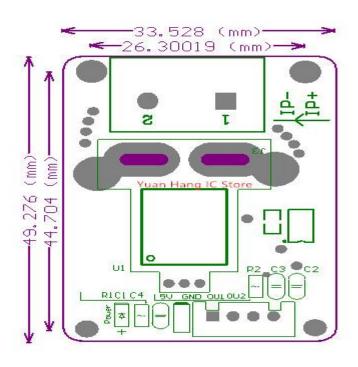

**Packaging Details** 

- Unit Type: piece
- Package Weight: 0.05kg (0.11lb.)
- Package Size: 11cm x 10cm x 3cm (4.33in x 3.94in x 1.18in)