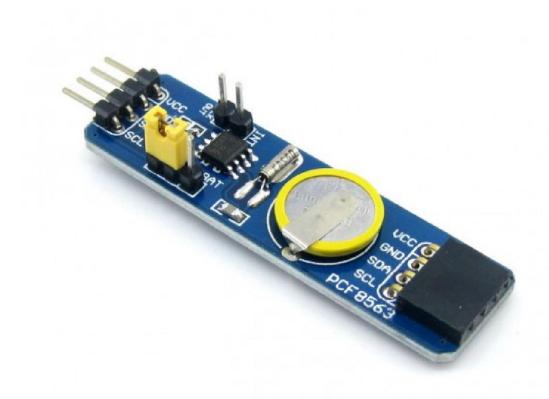

## PCF8563 RTC Board

SKU: 3707 Part Number: PCF8563 RTC Board Brand: Waveshare UPC: 700646948185

## DESCRIPTION

Real-Time Clock (RTC) Module for I2C-bus, PCF8563 on board

## **Overview**

The **PCF8563 RTC Board** provides the real-time clock/calendar function, which can be driven by a battery on board and works independently even when the MCU is turned off.

The **PCF8563 RTC Board** features I2C pinheader on one side, and I2C connector on the opposite side. Hence, it's more flexible to connect the board to your development system. The board also supports I2C cascading, allowing the use of multi module connected to the I2C bus at the same time by connecting the pinheader and connector.

Features

PCF8563, I2C pinheader, I2C connector, 3.3V battery included