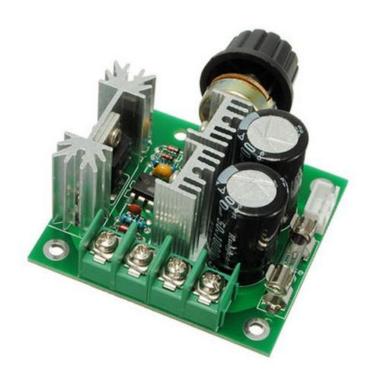

## NE555 PWM Motor Speed Controller 13KHz 12-40VDC 10A

## **Technical parameters:**

The input voltage: DC 12 v - 40 v

Power: 0.01 400 w

Current, rated current 8 A, through the current largest 10. A,

static current 0.02 A (standby)

**13 KHZ frequency:** 

The PWM pulse width speed range: 10% 100%

With 10 a fuse, with power control, voltage over-voltage

protection function

With the high quality potentiometer

For positive &negative function, customers can external and switch.

## **Product specifications:**

Size: 55 \* 60 \* 28 mm, four positioning hole is apart from the 5

mm plate edge, positioning hole diameter is 3.2 mm.

Weight: 69 g

Onboard 10 a fuse, the fuse is 5 \* 20 mm standard size