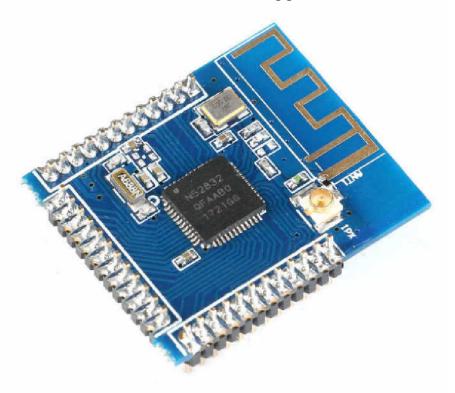

## **Module Introduction:**

- XL52832-D01 Sampling NORDIC latest generation Bluetooth 4.2 chip NRF52832 design and manufacture, the module comes with onboard antenna and supports external IPEX antenna interface,
- Therefore, the IO chip leads. A new generation of XL52832 joined a lot of new features. Such as the Cortex-M4F core, it has more powerful computing power and floating-point arithmetic.

 nrf52832 can support multiple protocols, Bluetooth Smart (Low Energy), ANT / ANT + and proprietary 2.4GHz multiple protocols, so you can connect nRF51, nRF24AP and nRF24L like products.

## **Product Information:**

• Frequency range: 2360-2483MHZ

• Output power: 4dBm

• Receiver sensitivity: -96 dBm Bluetooth

• Modulation method: GFSK

• Kernel: Cortex-M4F

Module Size: 21 \* 25mm Interface spacing 1.27mm