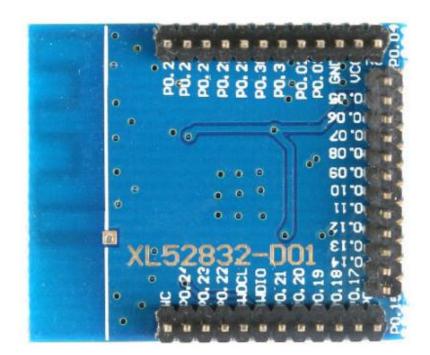

## **Module Introduction:**

- XL52832-D01 Sampling NORDIC latest generation Bluetooth 4.2 chip NRF52832 design and manufacture, the module comes with onboard antenna and supports external IPEX antenna interface,
- Therefore, the IO chip leads. A new generation of XL52832 joined a lot of new features. Such as the Cortex-M4F core, it has more powerful computing power and floating-point arithmetic.