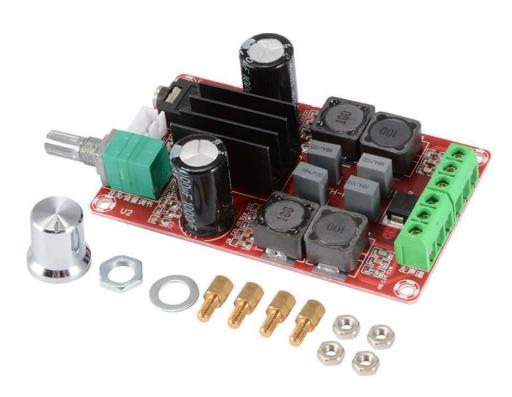

## XH-M189 TPA3116D2 Dual 50W Channel Stereo Digital Amplifier Board

Specifications:

Chip: TPA3116D2

Input voltage: DC 5-24V

Output: max 50W dual channel
Working frequency: 20Hz-20KHz

Audio type: dual channel stereo

Protection: over-voltage, under-voltage, over-heat, short-circuit

Size: 84 x 51 x 29mm

Warm hint: the red line is the positive pole, the black line is negative, do not connect the reverse power and negative pole, please do not use the power and power size of the sound.