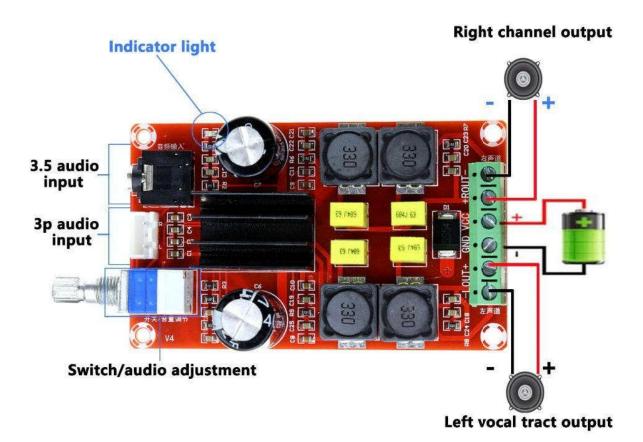

## XH-M189 TPA3116D2 Dual 50W Channel Stereo Digital Amplifier Board

Specifications:

Chip: TPA3116D2

Input voltage: DC 5-24V

Output: max 50W dual channel
Working frequency: 20Hz-20KHz

Audio type: dual channel stereo

Protection: over-voltage, under-voltage, over-heat, short-circuit

Size: 84 x 51 x 29mm

Warm hint: the red line is the positive pole, the black line is negative, do not connect the reverse power and negative pole, please do not use the power and power size of the sound.