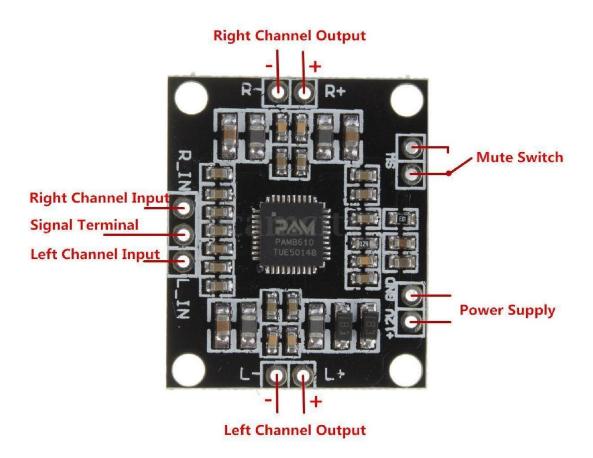

## PAM8610 DIGITAL AMPLIFIER BOARD 2X15W TWO CHANNEL STEREO CLASS D

## How to use:

- 1. The power supply voltage limit is 16.5V, do not use more than this voltage.
- 2. The power supply is recommended for 12v, 3A power supply filter better
- 3. 4-8 inch stereo speakers recommended.
- 4. Do not short-circuit the audio output to each other or shorted to ground.
- 5. Carefully check before electricity, ensure wiring is correct before electricity.