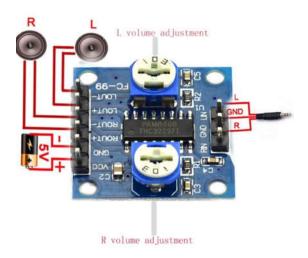

## Mini 2x5W Class D Digital Amplifier Module

The PAM8406 is a 5W audio amplifier with two options Class-D and Class-AB output which makes it ideal for the applications with high efficiency-EMI compatible. PAM8406 offers low THD+N, high SNR allowing it to achieve high quality sound reproduction. The fully differential output with new filter less architecture (Class-D Mode) allows the device to drive the speaker directly, requiring no low-pass output filters and DC blocking capacitors, thus to save the system cost and PCB area.

## Features:

- Size:23\*24MMChip:PAM8406
- Dual-channel stereo, only needed 5V power supply can input 5W+5W power, it can drive 4ohm, 8ohm and left right channel volume adjustment.
- The unique non-LC filter Class-D digital power board, can be used computer USB to charge.
- Dual-panel wiring, can properly solve the ground potential balance and crosstalk between channels caused by wiring.
- Rated operating voltage is 2.5-5V, the limited operating voltage is 5.5V