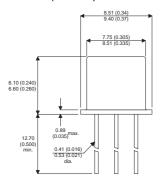

**BFW44** 

Dimensions in mm (inches).





## TO39 (TO205AD) PINOUTS

1 - Emitter

2 - Base

3 - Collector

## Bipolar PNP Device in a Hermetically sealed TO39 Metal Package.

**Bipolar PNP Device.** 

$$V_{ceo} = 150V$$

$$I_{c} = 0.05A$$

All Semelab hermetically sealed products can be processed in accordance with the requirements of BS, CECC and JAN, JANTX, JANTXV and JANS specifications

| Parameter                 | Test Conditions                              | Min. | Тур. | Max. | Units |
|---------------------------|----------------------------------------------|------|------|------|-------|
| V <sub>CEO</sub> *        |                                              |      |      | 150  | V     |
| I <sub>C(CONT)</sub>      |                                              |      |      | 0.05 | Α     |
| h <sub>FE</sub>