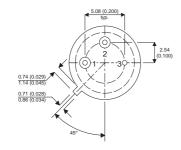

**BFW44** 

Dimensions in mm (inches).





## TO39 (TO205AD) PINOUTS

1 - Emitter

2 - Base

3 - Collector

## Bipolar PNP Device in a Hermetically sealed TO39 Metal Package.

**Bipolar PNP Device.** 

$$V_{ceo} = 150V$$

$$I_{c} = 0.05A$$

All Semelab hermetically sealed products can be processed in accordance with the requirements of BS, CECC and JAN, JANTX, JANTXV and JANS specifications

| Parameter                 | Test Conditions                              | Min. | Тур. | Max. | Units |
|---------------------------|----------------------------------------------|------|------|------|-------|
| V <sub>CEO</sub> *        |                                              |      |      | 150  | V     |
| I <sub>C(CONT)</sub>      |                                              |      |      | 0.05 | Α     |
| h <sub>FE</sub>